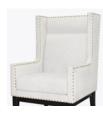

# Lounge

The contemporary design of the Perloz Lounge chair transforms and elevates this wing chair. The tall winged back offers a private seating option and adds grand style to any room. Decorative optional nail head trim is available on both the inner and outer arms and along the base and back of this majestic chair. The seat cushion is removable for easy cleaning.

#### Optional Nail Head Trim

Optional nail head trim available on arms, back and around base only.