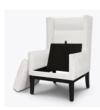

# Lounge

The contemporary design of the Perloz Lounge chair transforms and elevates this wing chair. The tall winged back offers a private seating option and adds grand style to any room. Decorative optional nail head trim is available on both the inner and outer arms and along the base and back of this majestic chair. The seat cushion is removable for easy cleaning.

Model: PRLZ11 28.5W 31.5D 46H 22.5SW 20SD 19.5SH 25AH