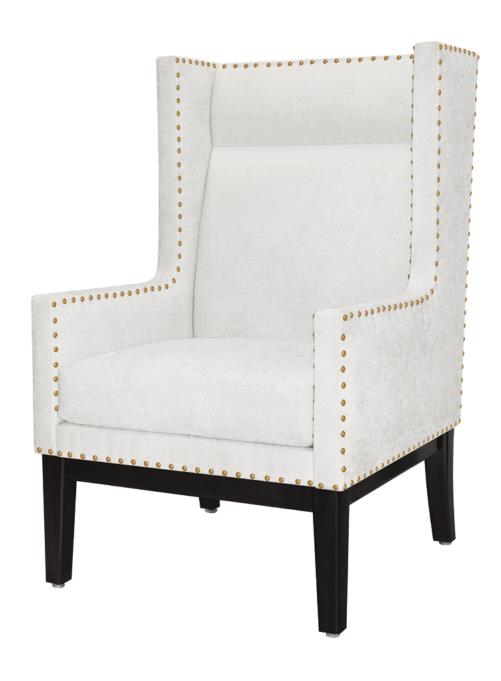

# Lounge

The contemporary design of the Perloz Lounge chair transforms and elevates this wing chair. The tall winged back offers a private seating option and adds grand style to any room. Decorative optional nail head trim is available on both the inner and outer arms and along the base and back of this majestic chair. The seat cushion is removable for easy cleaning.

Model: PRLZ11 28.5W 31.5D 46H 22.5SW 20SD 19.5SH 25AH

#### Optional Nail Head Trim

Optional nail head trim available on arms, back and around base only.