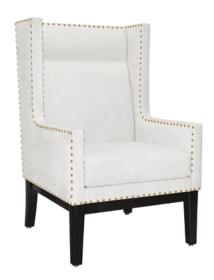

# Lounge

The contemporary design of the Perloz Lounge chair transforms and elevates this wing chair. The tall winged back offers a private seating option and adds grand style to any room. Decorative optional nail head trim is available on both the inner and outer arms and along the base and back of this majestic chair. The seat cushion is removable for easy cleaning.

Model: PRLZ11 28.5W 31.5D 46H 22.5SW 20SD 19.5SH 25AH

### Statement of Line

**PRLZ10** 28.5W 31.5D 46H 25AH

**PRLZ11**28.5W 31.5D 46H
25AH